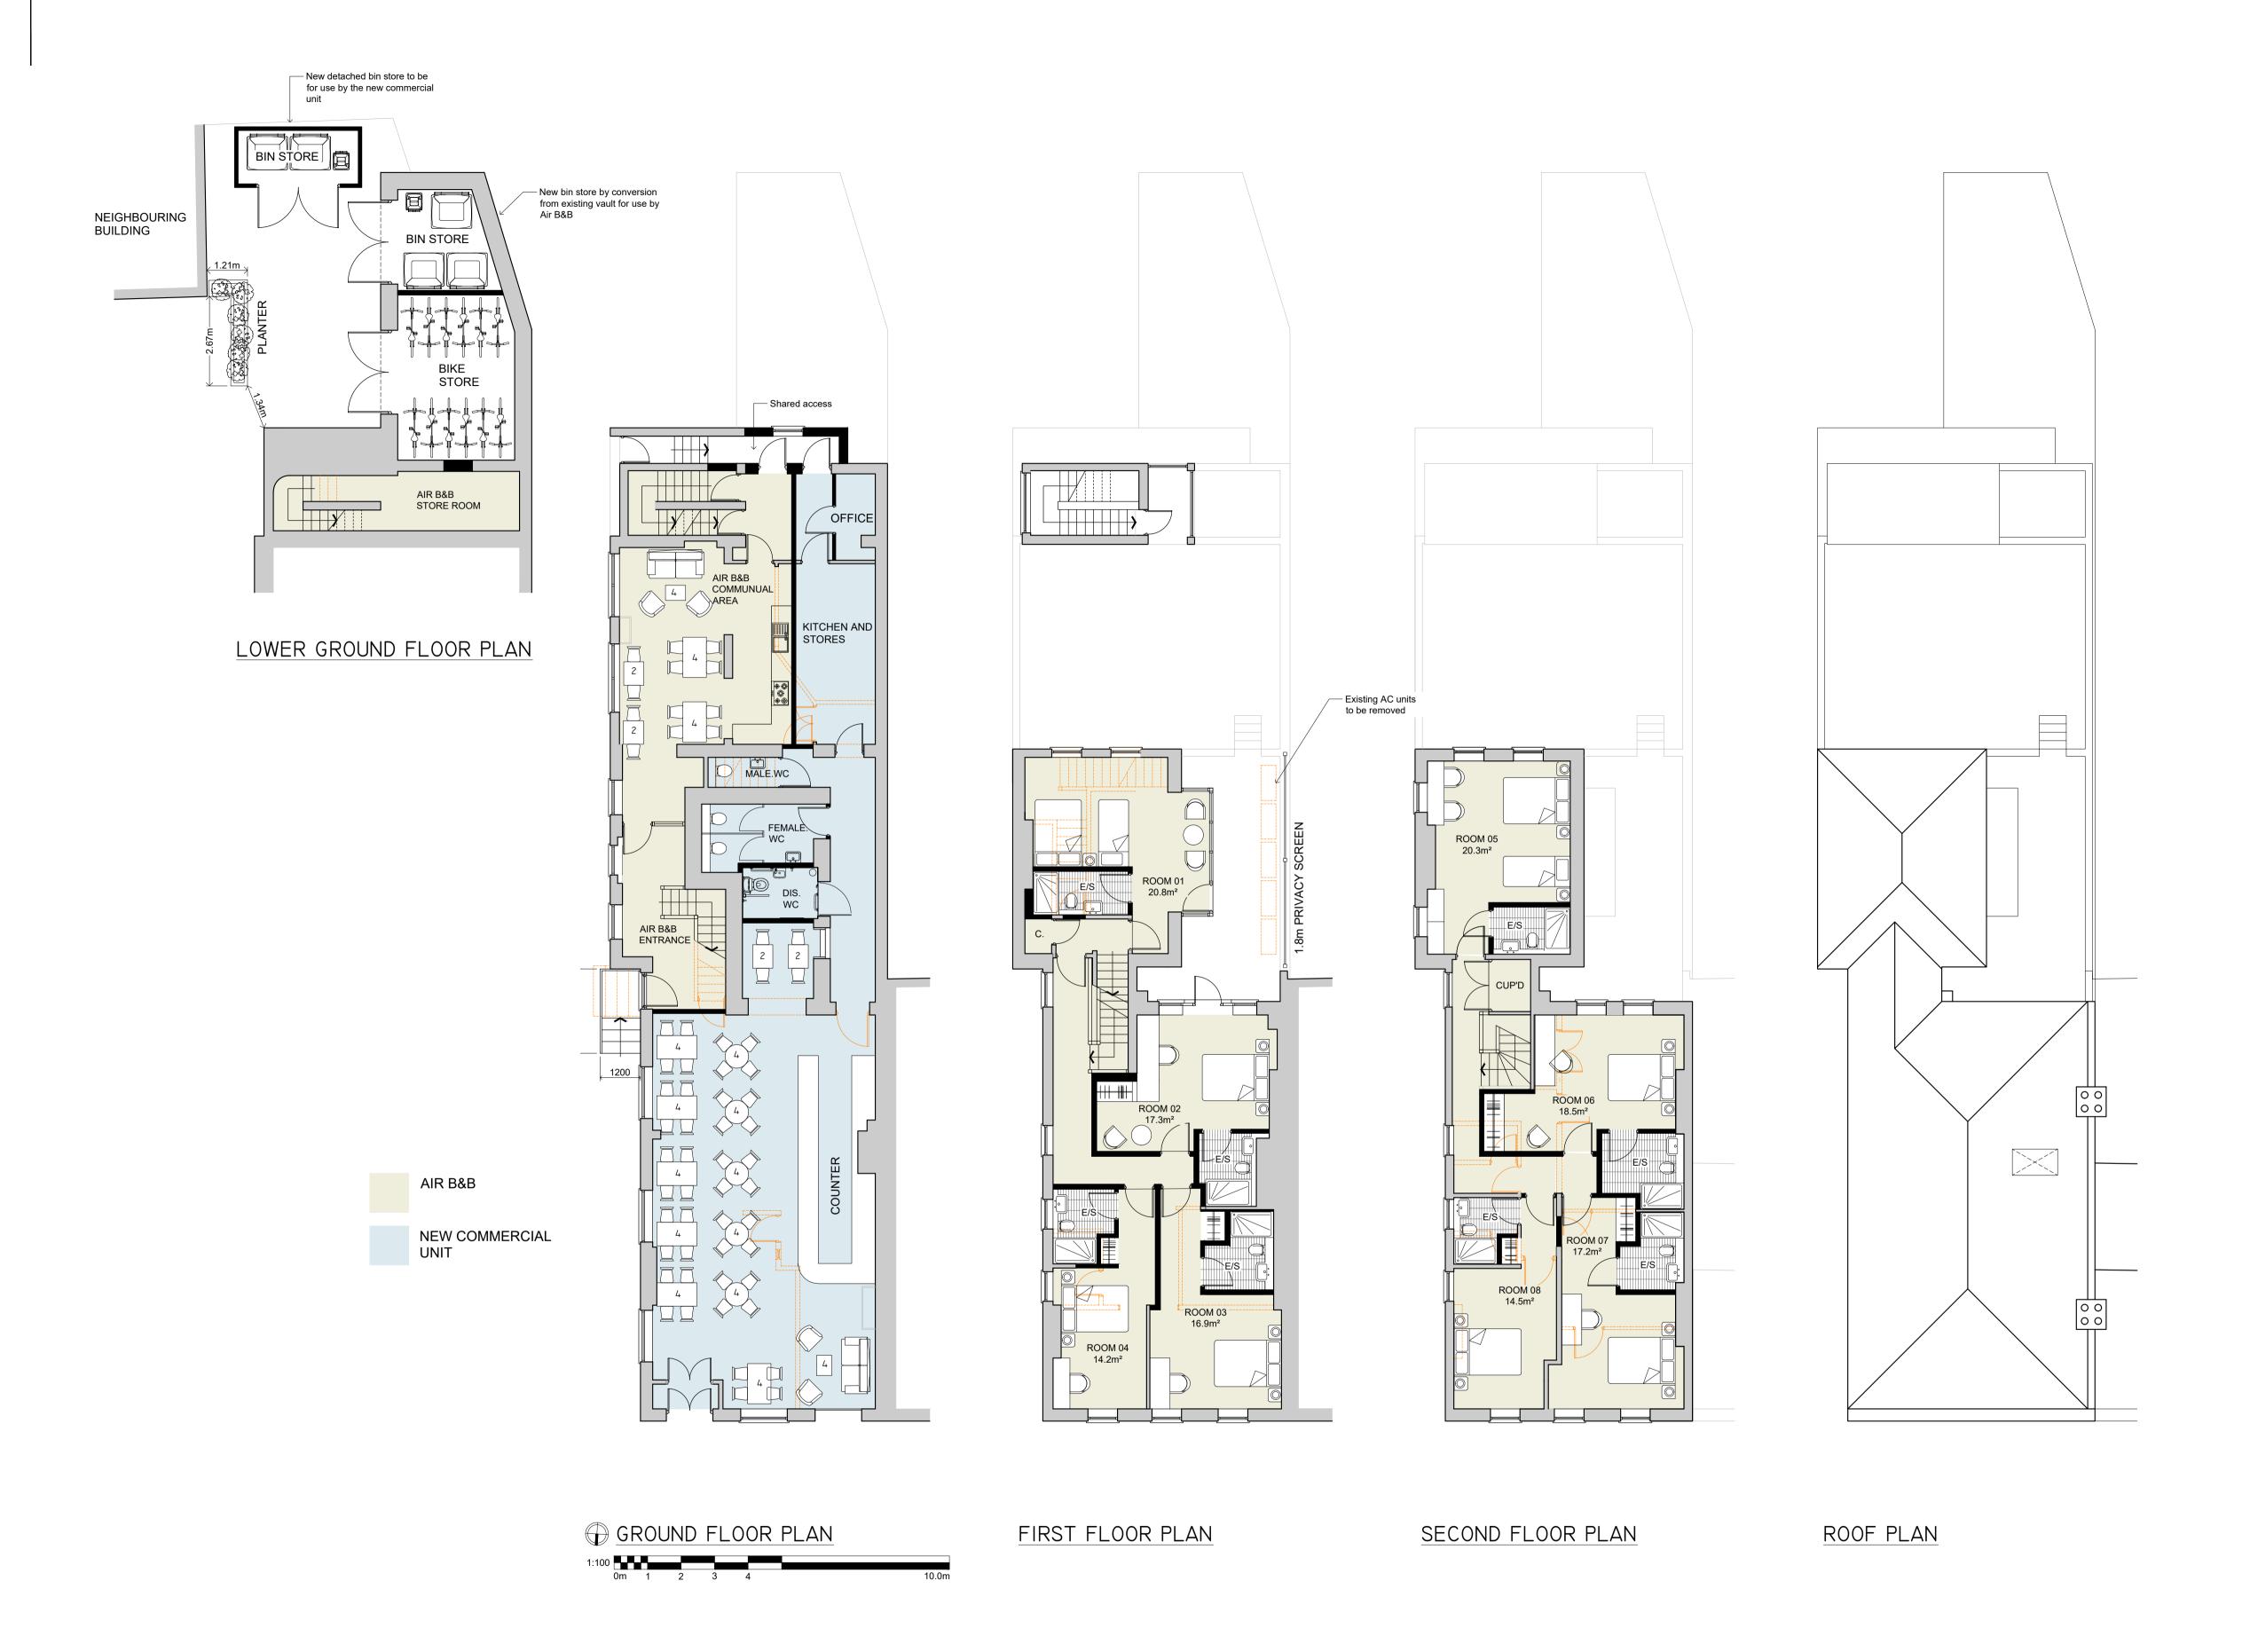

The contractor is to check and verify all building and site dimensions, levels, and sewer invert levels at connection points before work starts.

This drawing must be read with and checked against any structural or other specialist drawings provided.

This drawing is not intended to show details of foundations or ground conditions. Each area of ground relied upon to support the structure depicted must be

investigated by the contractor and suitable methods of foundations provided. This drawing is to be read in conjunction with all other standard STONE ME! DESIGN LTD specifications and documentation.